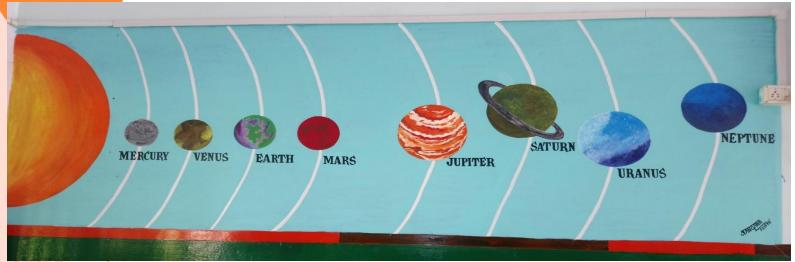

## Work done in school campus under BALA project

- 1. Triangle, square, and circle shape of rangoli was painted on the assembly ground.
- 2. Alphabet and numbers were written in the children park.
- 3. Painting of solar system was done near the entry gate.