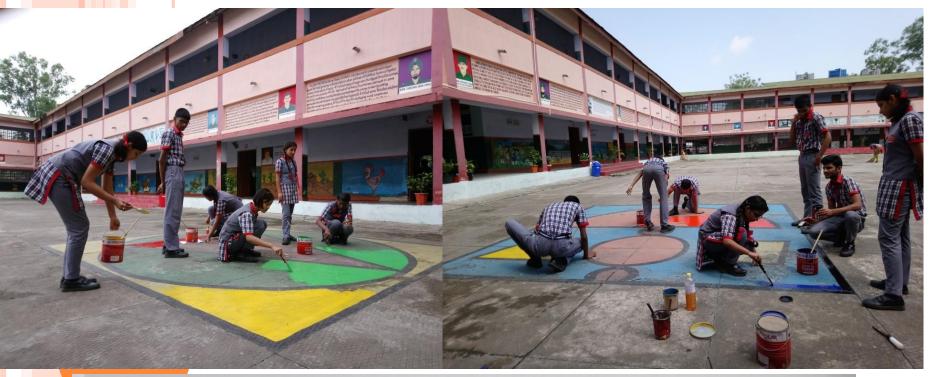

## Work done in school campus under BALA project

- 1. Triangle, square, and circle shape of rangoli was painted on the assembly ground.
- 2. Alphabet and numbers were written in the children park.
- 3. Painting of solar system was done near the entry gate.